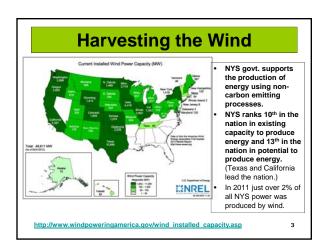

## Offshore Wind Power Potential NYS has the coastal zones of both the Atlantic Ocean and Great Lakes as sites to create power from wind. Its area of greatest potential is off the south shore of Long Island.









## **Wind Potential Calculator**

- <a href="http://nyswe.awstruepower.com/">http://nyswe.awstruepower.com/</a>
- · Choose any location in NYS.
- Click "Generate Report".
- Select Customer Report.
- Add made up landowner name/location.
- · Click "I agree" and click "Submit".
- Chart shows wind speed and energy potential.
- Wind rose shows predominant wind direction.
- Exercise 9 (extra credit) focuses on wind energy.

12