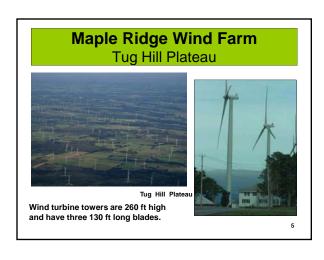

## Offshore Wind Power Potential NYS has the coastal zones of both the Atlantic Ocean and Great Lakes as sites to create power from wind. Its area of greatest potential is off the south shore of Long Island.