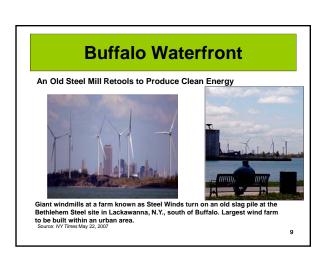

## Offshore Wind Power Potential NYS has the coastal zones of both the Atlantic Ocean and Great Lakes as sites to create power from wind. Its area of greatest potential is off the south shore of Long Island.