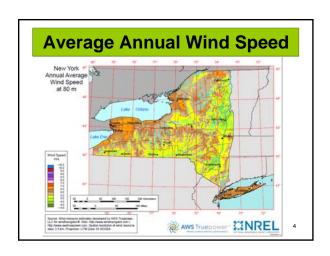

## Offshore Wind Power Potential NYS has the coastal zones of both the Atlantic Ocean and Great Lakes as sites to create power from wind. Its area of greatest potential is off the south shore of Long Island.









## **Wind Potential Calculator**

- <a href="http://nyswe.awstruepower.com/">http://nyswe.awstruepower.com/</a>
- · Choose any location in NYS.
- Click "Generate Report".
- Select Customer Report.
- Add made up landowner name/location.
- · Click "I agree" and click "Submit".
- Chart shows wind speed and energy potential.
- Wind rose shows predominant wind direction.
- Exercise 9 (extra credit) focuses on wind energy.

12