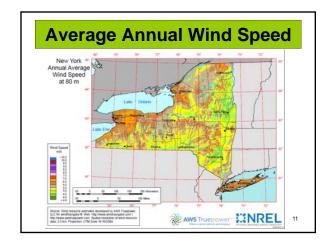

## Offshore Wind Power Potential NYS has the coastal zones of both the Atlantic Ocean and Great Lakes as sites to create power from wind. Its area of greatest potential is off the south shore of Long Island.