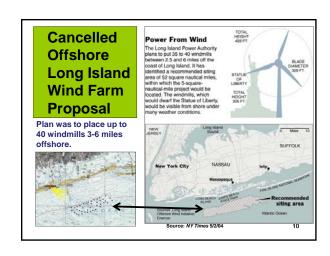

## Offshore Wind Power Potential NYS has the coastal zones of both the Atlantic Ocean and Great Lakes as sites to create power from wind. Its area of greatest potential is off the south shore of Long Island.