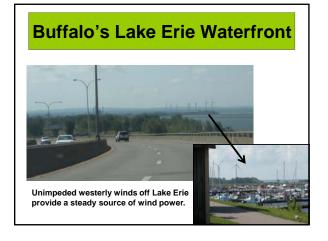

## Offshore Wind Power Potential NYS has the coastal zones of both the Atlantic Ocean and Great Lakes as sites to create power from wind. Its area of greatest potential is off the south shore of Long Island.