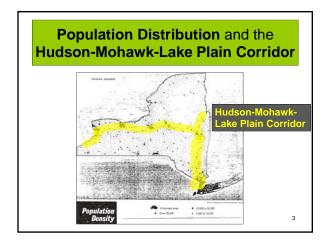

## DEFINITIONS

- **Population Geography** studies the location, numbers, well-being (health & nutrition) and movements of people in relation to the elements of the physical environment.
- **Demography** is the statistical study of a population.

5

| NYS Population<br>Change 1910-2010 |        |            |              |  |  |
|------------------------------------|--------|------------|--------------|--|--|
|                                    | Census | Population | People/sq mi |  |  |
|                                    | 1910   | 9,113,614  | 193.4        |  |  |
|                                    | 1920   | 10,385,227 | 222.4        |  |  |
| •                                  | 1930   | 12,588,066 | 267.1        |  |  |
| •                                  | 1940   | 13,479