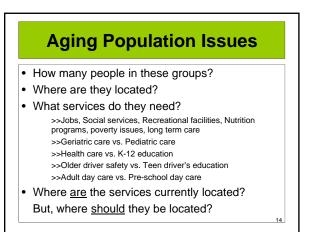

## DEFINITIONS

- **Population Geography** studies the location, numbers, well-being (health & nutrition) and movements of people in relation to the elements of the physical environment.
- **Demography** is the statistical study of a population.