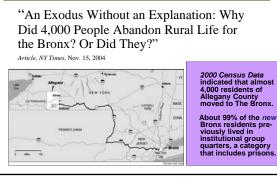

## DEFINITIONS

- **Population Geography** studies the location, numbers, well-being (health & nutrition) and movements of people in relation to the elements of the physical environment.
- **Demography** is the statistical study of a population.