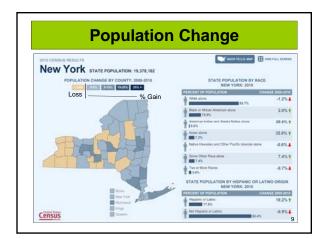

5

| NYS Population<br>Change 1910-2010 |        |            |              |  |  |
|------------------------------------|--------|------------|--------------|--|--|
|                                    | Census | Population | People/sq mi |  |  |
|                                    | 1910   | 9,113,614  | 193.4        |  |  |
|                                    | 1920   | 10,385,227 | 222.4        |  |  |
| •                                  | 1930   | 12,588,066 | 267.1        |  |  |
| •                                  | 1940   | 13,479,142 | 286.0        |  |  |
| •                                  | 1950   | 14,830,192 | 314.7        |  |  |
| •                                  | 1960   | 16,782,304 | 356.1        |  |  |
| •                                  | 1970   | 18,236,967 | 387.0        |  |  |
| •                                  | 1980   | 17,558,072 | 372.6        |  |  |
| •                                  | 1990   | 17,990,455 | 381.7        |  |  |
| •                                  | 2000   | 18,976,457 | 402.7        |  |  |
| •                                  | 2010   | 19,378,102 | 411.2        |  |  |

| NYS compared to USA<br>Mit. Adult Heats, careaux any addition and addition of the second |            |             |  |  |
|----------------------------------------------------------------------------------------------------------------------------------------------------------------------------------------------------------------------------------------------------------------------------------------------------------------------------------------------------------------------------------------------------------------------------------------------------------------------------------------------------------------------------------------------------------------------------------------------------------------------------------------------------------------------------------------------------------------------------------------------------------------------------------------------------------------------------------------------------------------------------------------------------------------------------------------------------------------------------------------------------------------------------------------------------------------------------------------------------------------------------------------------------------------------------------------------------------------------------------------------------------------------------------------------------------------------------------------------------------------------------------------------------------------------------------------------------------------------------------------------------------------------------------------------------------------------------------------------------------------------------------------------------------------------------------------------------------------------------------------------------------------------------------------------------------------------------------------------------------------------------------------------------------------------------------------------------------------------------------------------------------------------------------------------------------------------------------------------------------------------------------|------------|-------------|--|--|
|                                                                                                                                                                                                                                                                                                                                                                                                                                                                                                                                                                                                                                                                                                                                                                                                                                                                                                                                                                                                                                                                                                                                                                                                                                                                                                                                                                                                                                                                                                                                                                                                                                                                                                                                                                                                                                                                                                                                                                                                                                                                                                                                  |            |             |  |  |
| Population, 2010                                                                                                                                                                                                                                                                                                                                                                                                                                                                                                                                                                                                                                                                                                                                                                                                                                                                                                                                                                                                                                                                                                                                                                                                                                                                                                                                                                                                                                                                                                                                                                                                                                                                                                                                                                                                                                                                                                                                                                                                                                                                                                                 | 19,378,102 | 308,745,538 |  |  |
| Population, percent change, 2000 to 2010                                                                                                                                                                                                                                                                                                                                                                                                                                                                                                                                                                                                                                                                                                                                                                                                                                                                                                                                                                                                                                                                                                                                                                                                                                                                                                                                                                                                                                                                                                                                                                                                                                                                                                                                                                                                                                                                                                                                                                                                                                                                                         | 2.1%       | 9.7%        |  |  |
| Population, 2000                                                                                                                                                                                                                                                                                                                                                                                                                                                                                                                                                                                                                                                                                                                                                                                                                                                                                                                                                                                                                                                                                                                                                                                                                                                                                                                                                                                                                                                                                                                                                                                                                                                                                                                                                                                                                                                                                                                                                                                                                                                                                                                 | 18,976,457 | 281,421,906 |  |  |
| Persons under 5 years                                                                                                                                                                                                                                                                                                                                                                                                                                                                                                                                                                                                                                                                                                                                                                                                                                                                                                                                                                                                                                                                                                                                                                                                                                                                                                                                                                                                                                                                                                                                                                                                                                                                                                                                                                                                                                                                                                                                                                                                                                                                                                            | 6.0%       | 6.5%        |  |  |
| Persons under 18 years                                                                                                                                                                                                                                                                                                                                                                                                                                                                                                                                                                                                                                                                                                                                                                                                                                                                                                                                                                                                                                                                                                                                                                                                                                                                                                                                                                                                                                                                                                                                                                                                                                                                                                                                                                                                                                                                                                                                                                                                                                                                                                           | 22.3%      | 24.0%       |  |  |
| Persons 65 years and over                                                                                                                                                                                                                                                                                                                                                                                                                                                                                                                                                                                                                                                                                                                                                                                                                                                                                                                                                                                                                                                                                                                                                                                                                                                                                                                                                                                                                                                                                                                                                                                                                                                                                                                                                                                                                                                                                                                                                                                                                                                                                                        | 13.5%      | 13.0%       |  |  |
| Female persons                                                                                                                                                                                                                                                                                                                                                                                                                                                                                                                                                                                                                                                                                                                                                                                                                                                                                                                                                                                                                                                                                                                                                                                                                                                                                                                                                                                                                                                                                                                                                                                                                                                                                                                                                                                                                                                                                                                                                                                                                                                                                                                   | 51.6%      | 50.8%       |  |  |
| White persons                                                                                                                                                                                                                                                                                                                                                                                                                                                                                                                                                                                                                                                                                                                                                                                                                                                                                                                                                                                                                                                                                                                                                                                                                                                                                                                                                                                                                                                                                                                                                                                                                                                                                                                                                                                                                                                                                                                                                                                                                                                                                                                    | 65.7%      | 72.4%       |  |  |
| Black persons                                                                                                                                                                                                                                                                                                                                                                                                                                                                                                                                                                                                                                                                                                                                                                                                                                                                                                                                                                                                                                                                                                                                                                                                                                                                                                                                                                                                                                                                                                                                                                                                                                                                                                                                                                                                                                                                                                                                                                                                                                                                                                                    | 15.9%      | 12.6%       |  |  |
| American Indian/Alaska Native                                                                                                                                                                                                                                                                                                                                                                                                                                                                                                                                                                                                                                                                                                                                                                                                                                                                                                                                                                                                                                                                                                                                                                                                                                                                                                                                                                                                                                                                                                                                                                                                                                                                                                                                                                                                                                                                                                                                                                                                                                                                                                    | 0.6%       | 0.9%        |  |  |
| Asian persons                                                                                                                                                                                                                                                                                                                                                                                                                                                                                                                                                                                                                                                                                                                                                                                                                                                                                                                                                                                                                                                                                                                                                                                                                                                                                                                                                                                                                                                                                                                                                                                                                                                                                                                                                                                                                                                                                                                                                                                                                                                                                                                    | 7.3%       | 4.8%        |  |  |
| Native Hawaiian/Other Pacific Islander                                                                                                                                                                                                                                                                                                                                                                                                                                                                                                                                                                                                                                                                                                                                                                                                                                                                                                                                                                                                                                                                                                                                                                                                                                                                                                                                                                                                                                                                                                                                                                                                                                                                                                                                                                                                                                                                                                                                                                                                                                                                                           | 0.0%       | 0.2%        |  |  |
| Persons reporting 2 or more races                                                                                                                                                                                                                                                                                                                                                                                                                                                                                                                                                                                                                                                                                                                                                                                                                                                                                                                                                                                                                                                                                                                                                                                                                                                                                                                                                                                                                                                                                                                                                                                                                                                                                                                                                                                                                                                                                                                                                                                                                                                                                                | 3.0%       | 2.9%        |  |  |
| Persons of Hispanic or Latino origin                                                                                                                                                                                                                                                                                                                                                                                                                                                                                                                                                                                                                                                                                                                                                                                                                                                                                                                                                                                                                                                                                                                                                                                                                                                                                                                                                                                                                                                                                                                                                                                                                                                                                                                                                                                                                                                                                                                                                                                                                                                                                             | 17.6%      | 16.3%       |  |  |
| White persons not Hispanic                                                                                                                                                                                                                                                                                                                                                                                                                                                                                                                                                                                                                                                                                                                                                                                                                                                                                                                                                                                                                                                                                                                                                                                                                                                                                                                                                                                                                                                                                                                                                                                                                                                                                                                                                                                                                                                                                                                                                                                                                                                                                                       | 58.3%      | 63.7%       |  |  |