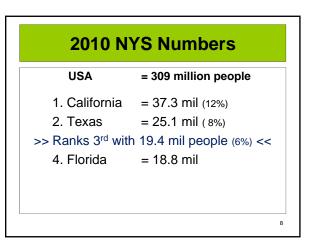

| NYS compared to USA<br>Mit. Adult Heats, careaux any addition and addition of the second |            |             |  |  |
|----------------------------------------------------------------------------------------------------------------------------------------------------------------------------------------------------------------------------------------------------------------------------------------------------------------------------------------------------------------------------------------------------------------------------------------------------------------------------------------------------------------------------------------------------------------------------------------------------------------------------------------------------------------------------------------------------------------------------------------------------------------------------------------------------------------------------------------------------------------------------------------------------------------------------------------------------------------------------------------------------------------------------------------------------------------------------------------------------------------------------------------------------------------------------------------------------------------------------------------------------------------------------------------------------------------------------------------------------------------------------------------------------------------------------------------------------------------------------------------------------------------------------------------------------------------------------------------------------------------------------------------------------------------------------------------------------------------------------------------------------------------------------------------------------------------------------------------------------------------------------------------------------------------------------------------------------------------------------------------------------------------------------------------------------------------------------------------------------------------------------------|------------|-------------|--|--|
|                                                                                                                                                                                                                                                                                                                                                                                                                                                                                                                                                                                                                                                                                                                                                                                                                                                                                                                                                                                                                                                                                                                                                                                                                                                                                                                                                                                                                                                                                                                                                                                                                                                                                                                                                                                                                                                                                                                                                                                                                                                                                                                                  |            |             |  |  |
| Population, 2010                                                                                                                                                                                                                                                                                                                                                                                                                                                                                                                                                                                                                                                                                                                                                                                                                                                                                                                                                                                                                                                                                                                                                                                                                                                                                                                                                                                                                                                                                                                                                                                                                                                                                                                                                                                                                                                                                                                                                                                                                                                                                                                 | 19,378,102 | 308,745,538 |  |  |
| Population, percent change, 2000 to 2010                                                                                                                                                                                                                                                                                                                                                                                                                                                                                                                                                                                                                                                                                                                                                                                                                                                                                                                                                                                                                                                                                                                                                                                                                                                                                                                                                                                                                                                                                                                                                                                                                                                                                                                                                                                                                                                                                                                                                                                                                                                                                         | 2.1%       | 9.7%        |  |  |
| Population, 2000                                                                                                                                                                                                                                                                                                                                                                                                                                                                                                                                                                                                                                                                                                                                                                                                                                                                                                                                                                                                                                                                                                                                                                                                                                                                                                                                                                                                                                                                                                                                                                                                                                                                                                                                                                                                                                                                                                                                                                                                                                                                                                                 | 18,976,457 | 281,421,906 |  |  |
| Persons under 5 years                                                                                                                                                                                                                                                                                                                                                                                                                                                                                                                                                                                                                                                                                                                                                                                                                                                                                                                                                                                                                                                                                                                                                                                                                                                                                                                                                                                                                                                                                                                                                                                                                                                                                                                                                                                                                                                                                                                                                                                                                                                                                                            | 6.0%       | 6.5%        |  |  |
| Persons under 18 years                                                                                                                                                                                                                                                                                                                                                                                                                                                                                                                                                                                                                                                                                                                                                                                                                                                                                                                                                                                                                                                                                                                                                                                                                                                                                                                                                                                                                                                                                                                                                                                                                                                                                                                                                                                                                                                                                                                                                                                                                                                                                                           | 22.3%      | 24.0%       |  |  |
| Persons 65 years and over                                                                                                                                                                                                                                                                                                                                                                                                                                                                                                                                                                                                                                                                                                                                                                                                                                                                                                                                                                                                                                                                                                                                                                                                                                                                                                                                                                                                                                                                                                                                                                                                                                                                                                                                                                                                                                                                                                                                                                                                                                                                                                        | 13.5%      | 13.0%       |  |  |
| Female persons                                                                                                                                                                                                                                                                                                                                                                                                                                                                                                                                                                                                                                                                                                                                                                                                                                                                                                                                                                                                                                                                                                                                                                                                                                                                                                                                                                                                                                                                                                                                                                                                                                                                                                                                                                                                                                                                                                                                                                                                                                                                                                                   | 51.6%      | 50.8%       |  |  |
| White persons                                                                                                                                                                                                                                                                                                                                                                                                                                                                                                                                                                                                                                                                                                                                                                                                                                                                                                                                                                                                                                                                                                                                                                                                                                                                                                                                                                                                                                                                                                                                                                                                                                                                                                                                                                                                                                                                                                                                                                                                                                                                                                                    | 65.7%      | 72.4%       |  |  |
| Black persons                                                                                                                                                                                                                                                                                                                                                                                                                                                                                                                                                                                                                                                                                                                                                                                                                                                                                                                                                                                                                                                                                                                                                                                                                                                                                                                                                                                                                                                                                                                                                                                                                                                                                                                                                                                                                                                                                                                                                                                                                                                                                                                    | 15.9%      | 12.6%       |  |  |
| American Indian/Alaska Native                                                                                                                                                                                                                                                                                                                                                                                                                                                                                                                                                                                                                                                                                                                                                                                                                                                                                                                                                                                                                                                                                                                                                                                                                                                                                                                                                                                                                                                                                                                                                                                                                                                                                                                                                                                                                                                                                                                                                                                                                                                                                                    | 0.6%       | 0.9%        |  |  |
| Asian persons                                                                                                                                                                                                                                                                                                                                                                                                                                                                                                                                                                                                                                                                                                                                                                                                                                                                                                                                                                                                                                                                                                                                                                                                                                                                                                                                                                                                                                                                                                                                                                                                                                                                                                                                                                                                                                                                                                                                                                                                                                                                                                                    | 7.3%       | 4.8%        |  |  |
| Native Hawaiian/Other Pacific Islander                                                                                                                                                                                                                                                                                                                                                                                                                                                                                                                                                                                                                                                                                                                                                                                                                                                                                                                                                                                                                                                                                                                                                                                                                                                                                                                                                                                                                                                                                                                                                                                                                                                                                                                                                                                                                                                                                                                                                                                                                                                                                           | 0.0%       | 0.2%        |  |  |
| Persons reporting 2 or more races                                                                                                                                                                                                                                                                                                                                                                                                                                                                                                                                                                                                                                                                                                                                                                                                                                                                                                                                                                                                                                                                                                                                                                                                                                                                                                                                                                                                                                                                                                                                                                                                                                                                                                                                                                                                                                                                                                                                                                                                                                                                                                | 3.0%       | 2.9%        |  |  |
| Persons of Hispanic or Latino origin                                                                                                                                                                                                                                                                                                                                                                                                                                                                                                                                                                                                                                                                                                                                                                                                                                                                                                                                                                                                                                                                                                                                                                                                                                                                                                                                                                                                                                                                                                                                                                                                                                                                                                                                                                                                                                                                                                                                                                                                                                                                                             | 17.6%      | 16.3%       |  |  |
| White persons not Hispanic                                                                                                                                                                                                                                                                                                                                                                                                                                                                                                                                                                                                                                                                                                                                                                                                                                                                                                                                                                                                                                                                                                                                                                                                                                                                                                                                                                                                                                                                                                                                                                                                                                                                                                                                                                                                                                                                                                                                                                                                                                                                                                       | 58.3%      | 63.7%       |  |  |