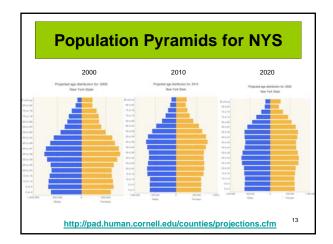

## DEFINITIONS

- **Population Geography** studies the location, numbers, well-being (health & nutrition) and movements of people in relation to the elements of the physical environment.
- **Demography** is the statistical study of a population.