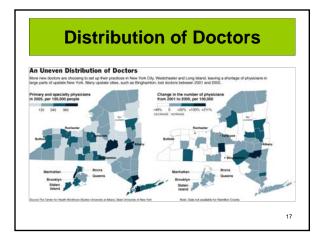

## DEFINITIONS

- **Population Geography** studies the location, numbers, well-being (health & nutrition) and movements of people in relation to the elements of the physical environment.
- **Demography** is the statistical study of a population.