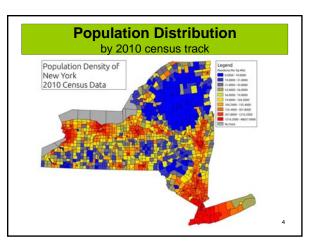

## DEFINITIONS

- **Population Geography** studies the location, numbers, well-being (health & nutrition) and movements of people in relation to the elements of the physical environment.
- **Demography** is the statistical study of a population.

5

| NYS Population<br>Change 1910-2010 |        |            |              |  |  |
|------------------------------------|--------|------------|--------------|--|--|
|                                    | Census | Population | People/sq mi |  |  |
|                                    | 1910   | 9,113,614  | 193.4        |  |  |
|                                    | 1920   | 10,385,227 | 222.4        |  |  |
| •                                  | 1930   | 12,588,066 | 267.1        |  |  |
| •                                  | 1940   | 13,479,1