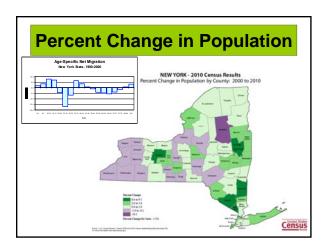

5

| NYS Population<br>Change 1910-2010 |        |            |              |  |  |
|------------------------------------|--------|------------|--------------|--|--|
|                                    | Census | Population | People/sq mi |  |  |
|                                    | 1910   | 9,113,614  | 193.4        |  |  |
|                                    | 1920   | 10,385,227 | 222.4        |  |  |
| •                                  | 1930   | 12,588,066 | 267.1        |  |  |
| •                                  | 1940   | 13,479,142 | 286.0        |  |  |
| •                                  | 1950   | 14,830,192 | 314.7        |  |  |
| •                                  | 1960   | 16,782,304 | 356.1        |  |  |
| •                                  | 1970   | 18,236,967 | 387.0        |  |  |
| •                                  | 1980   | 17,558,072 | 372.6        |  |  |
| •                                  | 1990   | 17,990,455 | 381.7        |  |  |
| •                                  | 2000   | 18,976,457 | 402.7        |  |  |
| •                                  | 2010   | 19,378,102 | 411.2        |  |  |

| NYS compared to USA<br>Mit. Adult Heats, careaux any addition and addition of the second |            |             |  |  |
|----------------------------------------------------------------------------------------------------------------------------------------------------------------------------------------------------------------------------------------------------------------------------------------------------------------------------------------------------------------------------------------------------------------------------------------------------------------------------------------------------------------------------------------------------------------------------------------------------------------------------------------------------------------------------------------------------------------------------------------------------------------------------------------------------------------------------------------------------------------------------------------------------------------------------------------------------------------------------------------------------------------------------------------------------------------------------------------------------------------------------------------------------------------------------------------------------------------------------------------------------------------------------------------------------------------------------------------------------------------------------------------------------------------------------------------------------------------------------------------------------------------------------------------------------------------------------------------------------------------------------------------------------------------------------------------------------------------------------------------------------------------------------------------------------------------------------------------------------------------------------------------------------------------------------------------------------------------------------------------------------------------------------------------------------------------------------------------------------------------------------------|------------|-------------|--|--|
|                                                                                                                                                                                                                                                                                                                                                                                                                                                                                                                                                                                                                                                                                                                                                                                                                                                                                                                                                                                                                                                                                                                                                                                                                                                                                                                                                                                                                                                                                                                                                                                                                                                                                                                                                                                                                                                                                                                                                                                                                                                                                                                                  |            |             |  |  |
| Population, 2010                                                                                                                                                                                                                                                                                                                                                                                                                                                                                                                                                                                                                                                                                                                                                                                                                                                                                                                                                                                                                                                                                                                                                                                                                                                                                                                                                                                                                                                                                                                                                                                                                                                                                                                                                                                                                                                                                                                                                                                                                                                                                                                 | 19,378,102 | 308,745,538 |  |  |
| Population, percent change, 2000 to 2010                                                                                                                                                                                                                                                                                                                                                                                                                                                                                                                                                                                                                                                                                                                                                                                                                                                                                                                                                                                                                                                                                                                                                                                                                                                                                                                                                                                                                                                                                                                                                                                                                                                                                                                                                                                                                                                                                                                                                                                                                                                                                         | 2.1%       | 9.7%        |  |  |
| Population, 2000                                                                                                                                                                                                                                                                                                                                                                                                                                                                                                                                                                                                                                                                                                                                                                                                                                                                                                                                                                                                                                                                                                                                                                                                                                                                                                                                                                                                                                                                                                                                                                                                                                                                                                                                                                                                                                                                                                                                                                                                                                                                                                                 | 18,976,457 | 281,421,906 |  |  |
| Persons under 5 years                                                                                                                                                                                                                                                                                                                                                                                                                                                                                                                                                                                                                                                                                                                                                                                                                                                                                                                                                                                                                                                                                                                                                                                                                                                                                                                                                                                                                                                                                                                                                                                                                                                                                                                                                                                                                                                                                                                                                                                                                                                                                                            | 6.0%       | 6.5%        |  |  |
| Persons under 18 years                                                                                                                                                                                                                                                                                                                                                                                                                                                                                                                                                                                                                                                                                                                                                                                                                                                                                                                                                                                                                                                                                                                                                                                                                                                                                                                                                                                                                                                                                                                                                                                                                                                                                                                                                                                                                                                                                                                                                                                                                                                                                                           | 22.3%      | 24.0%       |  |  |
| Persons 65 years and over                                                                                                                                                                                                                                                                                                                                                                                                                                                                                                                                                                                                                                                                                                                                                                                                                                                                                                                                                                                                                                                                                                                                                                                                                                                                                                                                                                                                                                                                                                                                                                                                                                                                                                                                                                                                                                                                                                                                                                                                                                                                                                        | 13.5%      | 13.0%       |  |  |
| Female persons                                                                                                                                                                                                                                                                                                                                                                                                                                                                                                                                                                                                                                                                                                                                                                                                                                                                                                                                                                                                                                                                                                                                                                                                                                                                                                                                                                                                                                                                                                                                                                                                                                                                                                                                                                                                                                                                                                                                                                                                                                                                                                                   | 51.6%      | 50.8%       |  |  |
| White persons                                                                                                                                                                                                                                                                                                                                                                                                                                                                                                                                                                                                                                                                                                                                                                                                                                                                                                                                                                                                                                                                                                                                                                                                                                                                                                                                                                                                                                                                                                                                                                                                                                                                                                                                                                                                                                                                                                                                                                                                                                                                                                                    | 65.7%      | 72.4%       |  |  |
| Black persons                                                                                                                                                                                                                                                                                                                                                                                                                                                                                                                                                                                                                                                                                                                                                                                                                                                                                                                                                                                                                                                                                                                                                                                                                                                                                                                                                                                                                                                                                                                                                                                                                                                                                                                                                                                                                                                                                                                                                                                                                                                                                                                    | 15.9%      | 12.6%       |  |  |
| American Indian/Alaska Native                                                                                                                                                                                                                                                                                                                                                                                                                                                                                                                                                                                                                                                                                                                                                                                                                                                                                                                                                                                                                                                                                                                                                                                                                                                                                                                                                                                                                                                                                                                                                                                                                                                                                                                                                                                                                                                                                                                                                                                                                                                                                                    | 0.6%       | 0.9%        |  |  |
| Asian persons                                                                                                                                                                                                                                                                                                                                                                                                                                                                                                                                                                                                                                                                                                                                                                                                                                                                                                                                                                                                                                                                                                                                                                                                                                                                                                                                                                                                                                                                                                                                                                                                                                                                                                                                                                                                                                                                                                                                                                                                                                                                                                                    | 7.3%       | 4.8%        |  |  |
| Native Hawaiian/Other Pacific Islander                                                                                                                                                                                                                                                                                                                                                                                                                                                                                                                                                                                                                                                                                                                                                                                                                                                                                                                                                                                                                                                                                                                                                                                                                                                                                                                                                                                                                                                                                                                                                                                                                                                                                                                                                                                                                                                                                                                                                                                                                                                                                           | 0.0%       | 0.2%        |  |  |
| Persons reporting 2 or more races                                                                                                                                                                                                                                                                                                                                                                                                                                                                                                                                                                                                                                                                                                                                                                                                                                                                                                                                                                                                                                                                                                                                                                                                                                                                                                                                                                                                                                                                                                                                                                                                                                                                                                                                                                                                                                                                                                                                                                                                                                                                                                | 3.0%       | 2.9%        |  |  |
| Persons of Hispanic or Latino origin                                                                                                                                                                                                                                                                                                                                                                                                                                                                                                                                                                                                                                                                                                                                                                                                                                                                                                                                                                                                                                                                                                                                                                                                                                                                                                                                                                                                                                                                                                                                                                                                                                                                                                                                                                                                                                                                                                                                                                                                                                                                                             | 17.6%      | 16.3%       |  |  |
| White persons not Hispanic                                                                                                                                                                                                                                                                                                                                                                                                                                                                                                                                                                                                                                                                                                                                                                                                                                                                                                                                                                                                                                                                                                                                                                                                                                                                                                                                                                                                                                                                                                                                                                                                                                                                                                                                                                                                                                                                                                                                                                                                                                                                                                       | 58.3%      | 63.7%       |  |  |