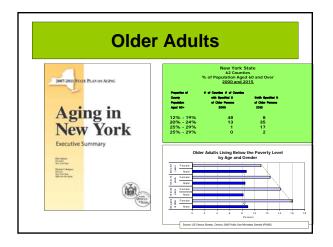

## DEFINITIONS

- **Population Geography** studies the location, numbers, well-being (health & nutrition) and movements of people in relation to the elements of the physical environment.
- **Demography** is the statistical study of a population.