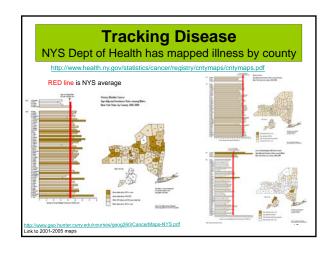

## DEFINITIONS

- **Population Geography** studies the location, numbers, well-being (health & nutrition) and movements of people in relation to the elements of the physical environment.
- **Demography** is the statistical study of a population.